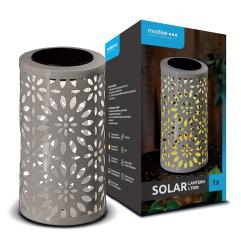

Product name Modee Lighting LED Solar Lantern LT009

Valid from 2024.04.22.

Order it online! www.smokingacc.hu
Email us: info@smokingacc.hu

## **PRODUCT DETAILS**

| Color Mode          | Single Color               |
|---------------------|----------------------------|
| Material            | Plastic+metal              |
| Shape               | Round                      |
| Wattage reference   | -                          |
| Lumen Output        | -                          |
| Dimmable            | No                         |
| Battery replaceable | Yes                        |
| Power source        | Powered by the Sun         |
| Battery included    | 1x 1,2V Ni-MH Rechargeable |
|                     | 200mAh AAA battery         |
| Modes               | On/Off                     |
| Wire                | Not required               |
| Included            | -                          |
| Dimensions          | D100x180mm                 |
| Lifetime            | 6-8h                       |
| Worktime            | 60.000h                    |
| IP                  | IP44                       |

## **PACKAGING DETAILS**

| color packaging |
|-----------------|
| 1               |
| 110x110x195mm   |
| 12              |
| -               |
|                 |

## **PRODUCT IDENTIFYING**

2800-3200K

ML-LT009

EAN (product): 5999574563187 EAN (carton): 5999574563194